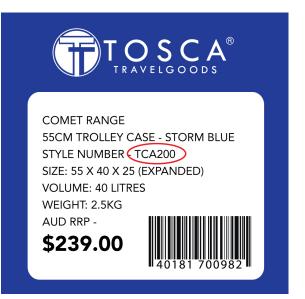

Please enter all digits (no spaces) for Item Style number of your product. Note: the item Style number (circled) for the example is TCA200